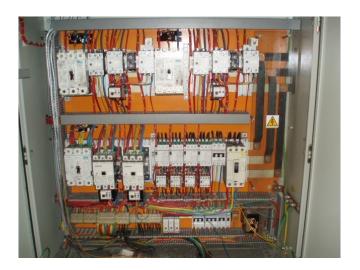

#### **Used Carlyle / Carrier 06 BA 277**

Used Carlyle / Carrier 06 BA 277 freon compressor, complete with unloaded start, capacity control, pressure safety switches and control panel.

Why choose for HOSBV? Were not only the largest used refrigeration specialist in Europe, but also, we deliver all equipment including an extensive test, warranty and industrial cleaning.
\*Optional we can also perform a new paint job and arrange the logistics.