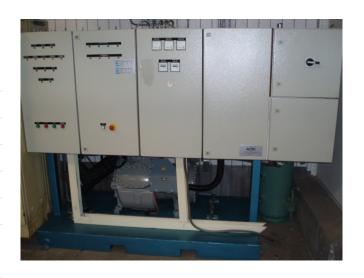

#### **Used Carlyle / Carrier 06 BA 277**

Used Carlyle / Carrier 06 BA 277 freon compressor, complete with unloaded start, capacity control, pressure safety switches and control panel.

Why choose for HOSBV? Were not only the largest used refrigeration specialist in Europe, but also, we deliver all equipment including an extensive test, warranty and industrial cleaning.
\*Optional we can also perform a new paint job and arrange the logistics.