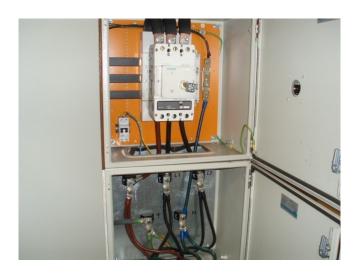

#### **Used Carlyle / Carrier 06 BA 277**

Used Carlyle / Carrier 06 BA 277 freon compressor, complete with unloaded start, capacity control, pressure safety switches and control panel.

Why choose for HOSBV? Were not only the largest used refrigeration specialist in Europe, but also, we deliver all equipment including an extensive test, warranty and industrial cleaning.
\*Optional we can also perform a new paint job and arrange the logistics.