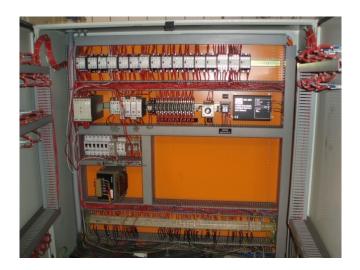

#### **Used Carlyle / Carrier 06 BA 277**

Used Carlyle / Carrier 06 BA 277 freon compressor, complete with unloaded start, capacity control, pressure safety switches and control panel.

Why choose for HOSBV? Were not only the largest used refrigeration specialist in Europe, but also, we deliver all equipment including an extensive test, warranty and industrial cleaning.
\*Optional we can also perform a new paint job and arrange the logistics.