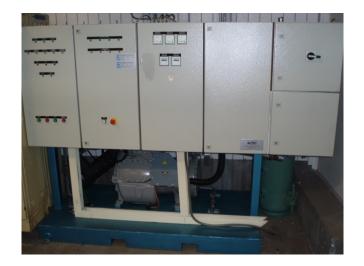

#### **Used Carlyle / Carrier 06 BA 277**

Used Carlyle / Carrier 06 BA 277 freon compressor, complete with unloaded start, capacity control, pressure safety switches and control panel.

Why choose for HOSBV? Were not only the largest used refrigeration specialist in Europe, but also, we deliver all equipment including an extensive test, warranty and industrial cleaning.
\*Optional we can also perform a new paint job and arrange the logistics.