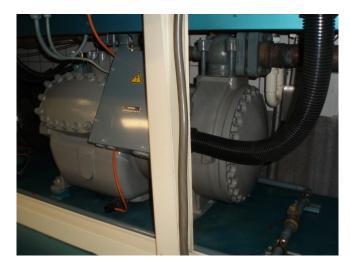

#### **Used Carlyle / Carrier 06 BA 277**

Used Carlyle / Carrier 06 BA 277 freon compressor, complete with unloaded start, capacity control, pressure safety switches and control panel.

Why choose for HOSBV? Were not only the largest used refrigeration specialist in Europe, but also, we deliver all equipment including an extensive test, warranty and industrial cleaning.
\*Optional we can also perform a new paint job and arrange the logistics.